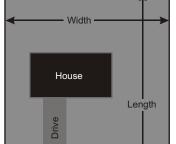

# **How To Measure Lawn Application Total**

Length Width Total Sq. Ft. Non-Lawn Areas (House, Drive etc.) Total Sq. Ft. Coverage To Be Treated.