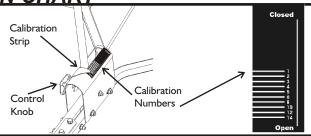

## **USING YOUR SPREADER:**

After the calibration number has been determined, loosen the Control Knob and slide the (long) edge of the Calibration Strip to the desired setting.

Tighten the Control Knob. (See Photo).