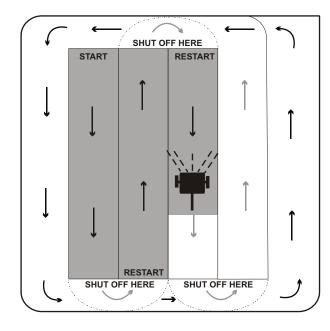

## General Instructions for properly setting your Spreader

- 1. Use the settings under "Standard Settings" Section for most applications by figuring lbs. per 1000 square feet.
- 2. These numbers are for a one pass application.
- 3. A two pass application is recommended, using a crisscross pattern. If using this method, use half the setting number given.
- 4. There are too many variables involved with setting any spreader to perfectly grade the settings. Differences will exist between fertilizers, even if they are the same brand
- 5. If you think too much is being applied, cut down your setting. The antidote for too much fertilizer is water.
- 6. Close Spreader at the end of each pass. Open again at the start of your next pass.
- 7. Gravity and motion are critical forces influencing the Spreader. The faster you walk, the thinner the coverage.